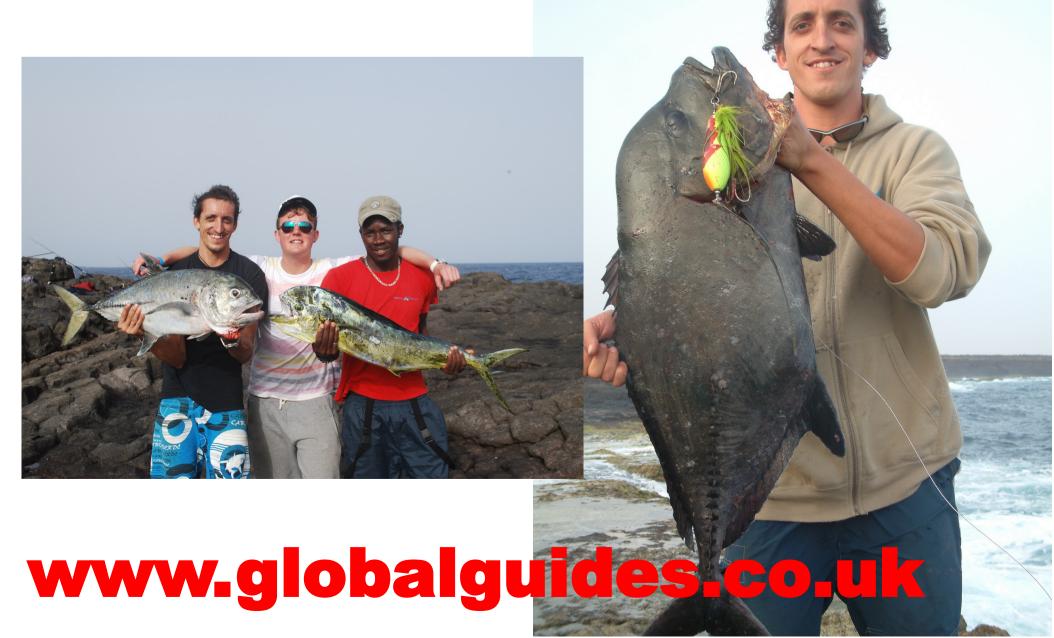

## **SPINNING:**

| Price for pax:  | <b>120</b> euro - ( <b>13200 ecv</b> )                            |
|-----------------|-------------------------------------------------------------------|
| Fishing pax:    | min <mark>1</mark> - max <mark>4</mark>                           |
| Lures:          | Williamson, Yo-zuri, Roberts lures, Surface popper.               |
|                 | reel: ShimanoTwin Power 10000 and Saragosa 10000 and Stella 10000 |
| Equipment:      | rod: Shimano Nexave and Shimano Lesath Kaibutsu                   |
| Time:           | <b>4h. duration</b> : from 6:00 a.m. to 10:00 a.m.                |
| Departure time: | at reception of the hotel, 5:00 a.m.                              |
| Fishing spot:   | North of the island, Buracona or Fiura                            |
| Catch:          | Jack, Amberjack and Dolphinfish                                   |
|                 |                                                                   |