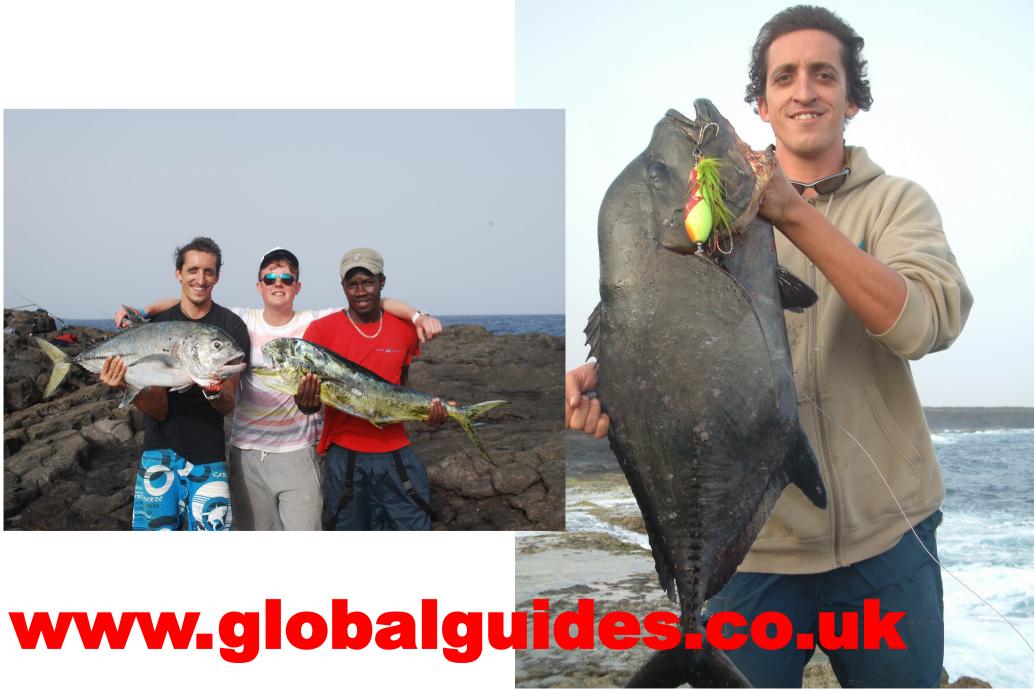

## **SPINNING:**

| Price for pax:  | <b>120</b> euro - ( <b>13200 ecv</b> )                            |
|-----------------|-------------------------------------------------------------------|
| Fishing pax:    | min <mark>1</mark> - max <mark>4</mark>                           |
| Lures:          | Williamson, Yo-zuri, Roberts lures, Surface popper.               |
|                 | reel: ShimanoTwin Power 10000 and Saragosa 10000 and Stella 10000 |
| Equipment:      | rod: Shimano Nexave and Shimano Lesath Kaibutsu                   |
| Time:           | <b>4h. duration</b> : from 6:00 a.m. to 10:00 a.m.                |
| Departure time: | at reception of the hotel, 5:00 a.m.                              |
| Fishing spot:   | North of the island, Buracona or Fiura                            |
| Catch:          | Jack, Amberjack and Dolphinfish                                   |
|                 |                                                                   |